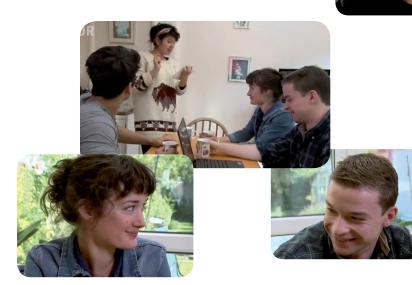

## Flirt English - Pancakes and Karate

The stills are taken from episode 2 of "Flirt English". First describe what you see.
Then try to figure out what the episode is about.
Write down your predictions on an extra sheet of paper.
The language support might help you.

## Language support

It seems to me that... – In the background you can see... – In the still you can see ... / There is/are... – The friends are talking, ... – Nino is scrubbing/cleaning... – The other people in the picture are... – This implies that... – From my point of view... – I think/suggest... – Maybe/Perhaps... – The scene could be about – On the one hand... . On the other hand... . – I got the impression that... – Judging from his/her facial expression I think... – They are looking at each other as if... – Apparently, ... – There seems to be a conflict/misunderstanding about... – I think the title refers to...