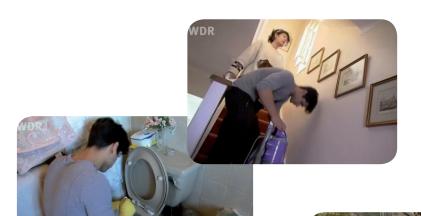

## Flirt English - Pancakes and Karate

The stills are taken from episode 2 of "Flirt English". First describe what you see.
Then try to figure out what the episode is about.
Write down your predictions on an extra sheet of paper.
The language support might help you.

## Language support

It seems to me that... – In the background you can see... – In the still you can see ... / There is/are... – The friends are talking, ... – Nino is scrubbing/cleaning... – The other people in the picture are... – This implies that... – From my point of view... – I think/suggest... – Maybe/Perhaps... – The scene could be about – On the one hand... . On the other hand... . – I got the impression that... – Judging from his/her facial expression I think... – They are looking at each other as if... – Apparently, ... – There seems to be a conflict/misunderstanding about... – I think the title refers to...