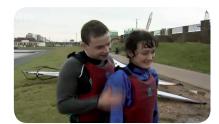

# Flirt English - Tantrums and Timeout

What happened on the windsurfing trip has revealed different sides of the characters on "Flirt English". Look at the photos and describe their attitudes and traits of character. The language support will help you.

### Holly:

#### Nino:

### Hannes:

### Elizabeth: