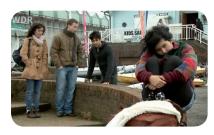

# Flirt English - Tantrums and Timeout

What happened on the windsurfing trip has revealed different sides of the characters on "Flirt English". Look at the photos and describe their attitudes and traits of character. The language support will help you.