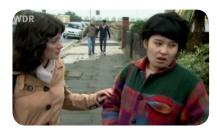

# Flirt English - Tantrums and Timeout

What happened on the windsurfing trip has revealed different sides of the characters on "Flirt English". Look at the photos and describe their attitudes and traits of character. The language support will help you.

#### Nino: