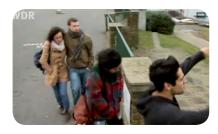

# Flirt English - Tantrums and Timeout

What happened on the windsurfing trip has revealed different sides of the characters on "Flirt English". Look at the photos and describe their attitudes and traits of character. The language support will help you.