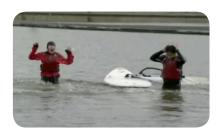

# Flirt English - Tantrums and Timeout

What happened on the windsurfing trip has revealed different sides of the characters on "Flirt English". Look at the photos and describe their attitudes and traits of character. The language support will help you.