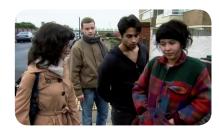

# Flirt English - Tantrums and Timeout

What happened on the windsurfing trip has revealed different sides of the characters on "Flirt English". Look at the photos and describe their attitudes and traits of character. The language support will help you.

### Holly:

#### Nino:

### Hannes:

### Elizabeth: